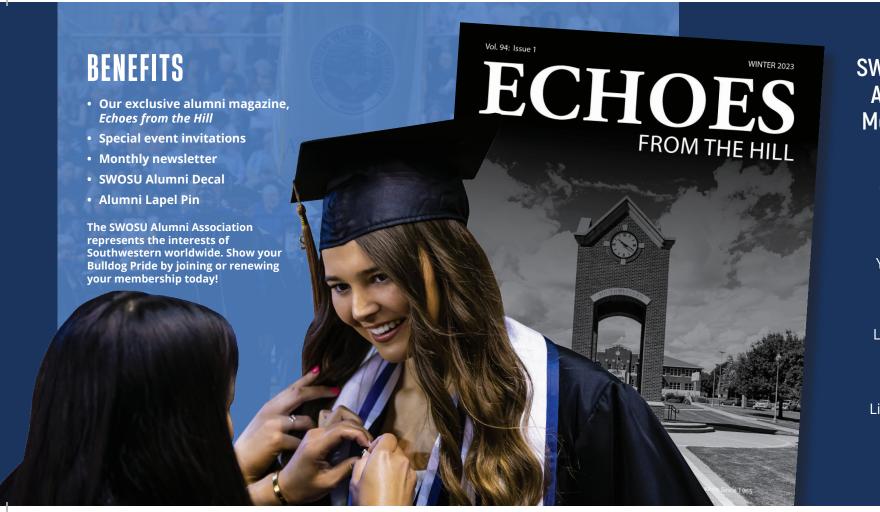

Your SWOSU Alumni Association membership is an expression of your Bulldog pride and a way to give back to the SWOSU family. There's a lot to love about your membership benefits, too. All SWOSU alumni, students, emeriti, staff, and friends are eligible to join.