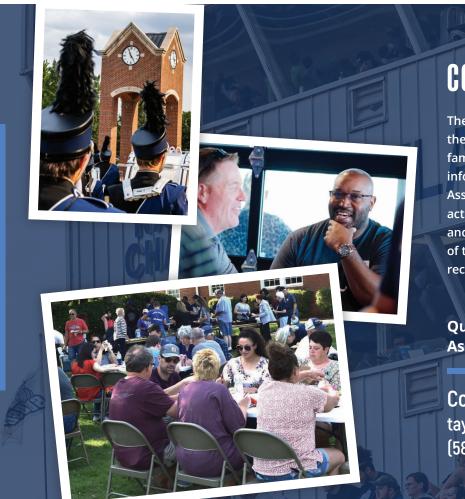

## CONNECT. SUPPORT. BELONG.

The SWOSU Alumni Association is promoting the University's interests & bringing the SWOSU family together by keeping our alumni & friends informed, involved, and invested. The Alumni Association helps keep alumni informed of campus activities, such as tailgates, picnics, social hours, and numerous other fun activities. Being a member of the SWOSU Alumni Association is the most recognizable way to show your love for SWOSU!